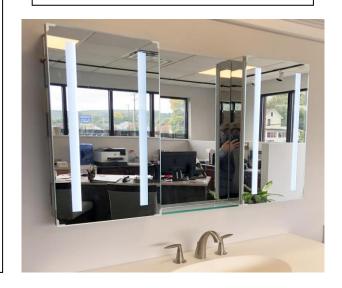

# **MEDICINE CABINET**

MODEL#: VEN 6630/18-30-18-1

# **VENUS COLLECTION**

### **FEATURES:**

- TWO 18X30" LED CABINETS, ONE 30X30" CENTER STATIONARY MIRROR (W/ GLASS SHELF ASSEMBLY FOR SURFACE APPLICATIONS ONLY).
- THREE ADJUSTABLE 3/8" THICK HIGH POLISHED GLASS SHELVES.
  BEHIND DOOR OF EACH CABINET.
- SHELVING WITH LOCKDOWN MECHANISM (NO HOLES IN CABINET).
- 6000K, 3300 LUMENS.
- 165-DEGREE PROPRIETARY SOFT CLOSE HEAVY DUTY HINGES.
- FULL GASKET BEHIND DOOR.
- HIGH RESOLUTION SILVER PLATE GLASS MIRRORS FRONT, BACK OF DOOR AND BACK WALL.
- BACK WALL MIRROR FULLY SEALED.
- PACKED IN FOUR WALL (FOLDED DOUBLE WALL) CORRUGATION.

### **MIRROR FINISHES:**

FLAT POLISHED EDGE

OVERALL SIZE DIMENSION: 66" WIDE X 30" HIGH X 5 3/16" DEEP

ROUGH OPENING DIMENSION (EACH CABINET): 17 3/8" WIDE X 29 3/8"

HIGH X 4" DEEP

**DOOR THICKNESS: 13/16"** 